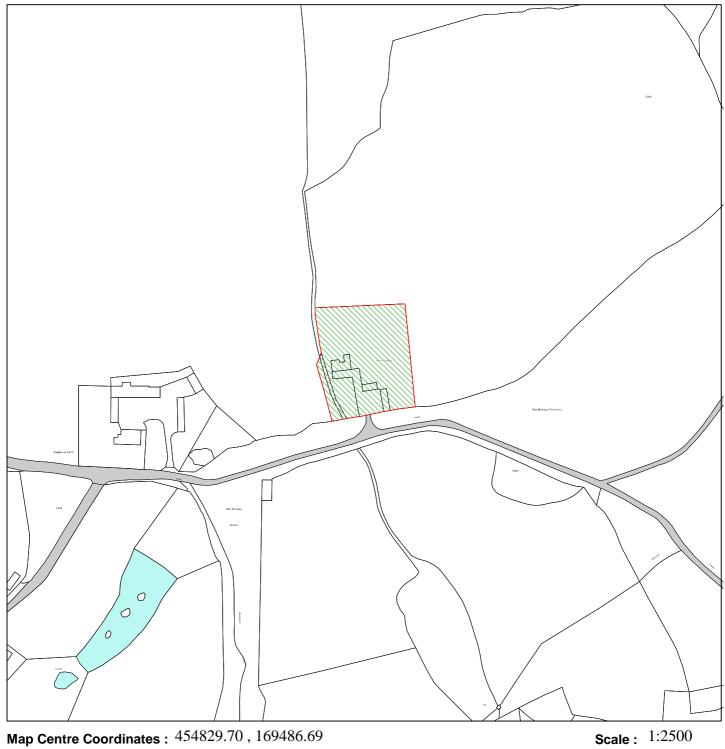

## 10/01169/FUL

## **Osgood Holding Sadgrove Lane Bucklebury**

Map Centre Coordinates: 454829.70, 169486.69

Reproduced from the Ordnance Survey map with the permission of the Controller of Her Majesty's Stationery Office © Crown Copyright 2003.

Unauthorised reproduction infringes Crown Copyright and may lead to prosecution or civil proceedings.

| One Inch = 63.5 Metres |    |     |     |
|------------------------|----|-----|-----|
| Metres                 | 50 | 100 | 150 |